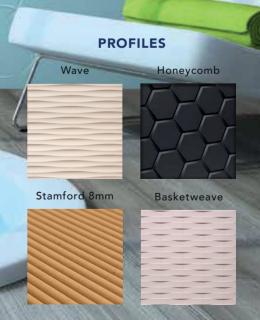

Refer to our website to see our extensive gallery of designs.

| Description           | Available Options                                                              |                 |
|-----------------------|--------------------------------------------------------------------------------|-----------------|
| MDF Type              | Melimine Backed HDF                                                            | MR, FR, DR      |
| Portrait Dimensions*  | 2440mm x 1000mm                                                                | 2440mm x 1220mm |
| Landscape Dimensions* | 1000mm x 2440mm                                                                | 1220mm x 2440mm |
| Thickness             | 18mm only                                                                      | 9,12,18mm       |
| Edge                  | Split profile                                                                  | Split profile   |
| Finish                | Unprimed, Primed, Foil wrapped                                                 |                 |
| Design                | Stamford 8 & 18mm, Wave, Honeycomb, Basketweave, Circle Bubbles and many more. |                 |