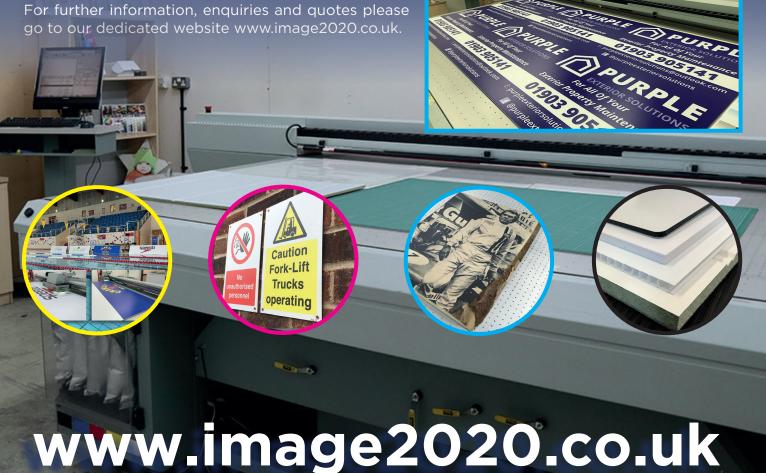

**DIRECT TO MEDIA PRINT** We installed a flat bed printer which digitally prints directly onto the surface of a chosen material such as MDF, wood, plastic, correx, acrylic and ACM. Digital printing with the standard full colour inks it also prints white, in 2 layers as required, and produces high quality solid colours and images. The UV inks are cured and robust enough for any surface, perfect for interior and exterior signage with out the need for laminating. The additional facility to print onto roll media means we can also produce banners, posters, pop-ups and self adhesive vinyl stickers and decals. Capable of printing sheet sizes 1.2 x 2.5m up to @purpleexteriorsolutions 40mm thick the Arizona 350 GT printer not only allows Matchboard to develop our own MDF printing projects but to also offer a print service for the trade and general public.